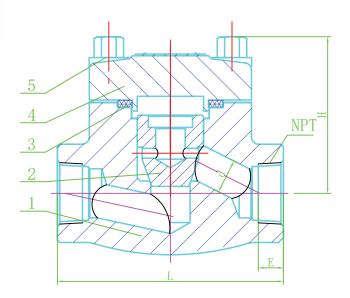

## Material

| NO. | Part Name | Material     |  |  |
|-----|-----------|--------------|--|--|
| 1   | Body      | A105+STL     |  |  |
| 2   | Disc      | A276 420     |  |  |
| 3   | Gasket    | 304+Graphite |  |  |
| 4   | Bonnet    | A105         |  |  |
| 5   | Bolt      | A193 B7      |  |  |

## **Dimension**Unit: mm

| Size | 1/2" | 3/4" | 1"   | 11/4" | 11/2" | 2"   |
|------|------|------|------|-------|-------|------|
| L    | 79   | 92   | 111  | 152   | 152   | 172  |
| Н    | 63   | 65   | 78   | 104   | 104   | 120  |
| Е    | 13.6 | 13.9 | 17.4 | 18.4  | 18.4  | 19.3 |